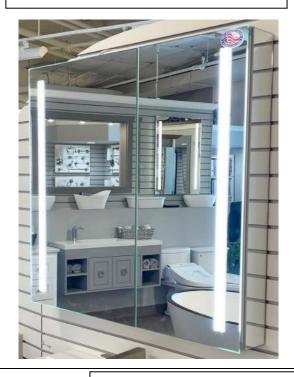

## **LED MEDICINE CABINET**

MODEL#: PHA 4230-2DOC (2)

# **PHAROS COLLECTION**

### **FEATURES:**

- ONE 24X30" FULLY MIRRORED LED DOOR. ONE 18X30" FULLY MIRRORED LED DOOR.
- THREE ADJUSTABLE 3/8" THICK HIGH POLISHED GLASS SHELVES. BEHIND DOORS.
- INFINITELY ADJUSTABLE SHELVING WITH LOCKDOWN MECHANISM (NO HOLES IN CABINET).
- 6000K (COOL WHITE) OR 3500K (WARM WHITE).
- BRIGHTNESS: 3300 LUMENS.
- JUNCTION BOX INCLUDED.
- LEFT DOOR HINGED LEFT, RIGHT DOOR HINGE RIGHT.
- 165-DEGREE PROPRIETARY SOFT CLOSE HEAVY DUTY HINGES.
- FULL GASKET BEHIND DOOR.
- HIGH RESOLUTION SILVER PLATE GLASS MIRRORS FRONT, BACK OF DOOR AND BACK WALL.
- BACK WALL MIRROR FULLY SEALED.

### **MIRROR FINISHES:**

FLAT POLISHED EDGE

**OVERALL SIZE DIMENSION:** 42" WIDE X 30" HIGH X 6 5/8" DEEP

**ROUGH OPENING DIMENSION:** 41 3/8" WIDE X 29 3/8" HIGH X 5 1/2"

DEEP

**DOOR THICKNESS: 13/16"** 